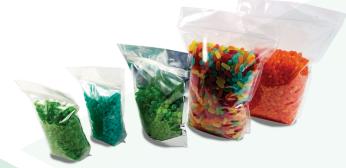

#### **Available Pouch Styles:**

- Three Side Seal
- Stand-up Pouch (Bottom Gusset)
- Side Gusset
- Spouted
- ▶ Box

## **APPLICATIONS**

Winpak primarily manufactures pouches used in the food and beverage industry.

We have successfully developed pouches with:

- High barrier films to extend the shelf life of products (e.g. beef jerky)
- Puncture resistant structures for frozen applications (e.g. lobster and mussels)
- Easy peel and portion control features for convenience packaging